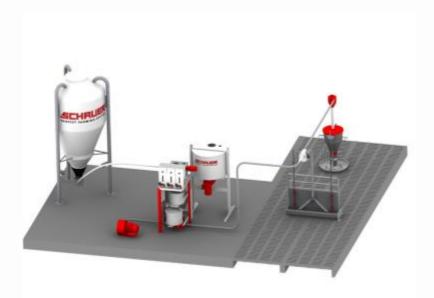

## Spotmix –multi phase feeding

## **Dry feed mixed**

## Transported as dry feed

## Distributed as liquid feed