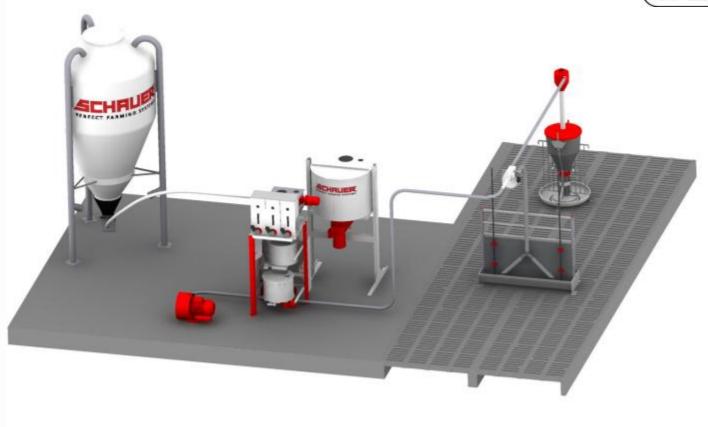

## Spotmix –multi phase feeding

## **Spotmix stands for...**

Precision: mixed as dry feed

Hygiene: conveyed as dry feed

Flexibility: distributed as liquid feed

## Spotmix – perfectly clean and accurate

Absolute control over the content of dry matter

Accurate adjusted quantities of energy and proteins – for each animal – daily

Perfectly clean – patented method

Very accurate dosing of even smallest amounts of vitamins and medication (without losses

## **Dry feed mixed**

## Transported as dry feed

## Distributed as liquid feed

## Patented cleaning system (VERY CLEAN)