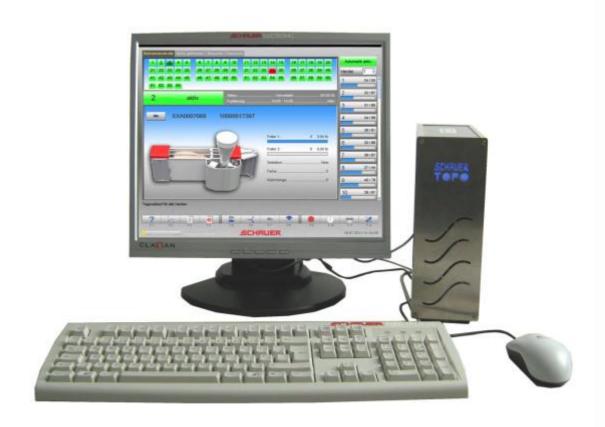

#### All feed and management data at a glance

Save functioning! Top data security! Easy and user-friendly to operate!

#### High technology – easy to use

Over 35 years of experience in top electronics and computer controlled feeding at the highest standards.