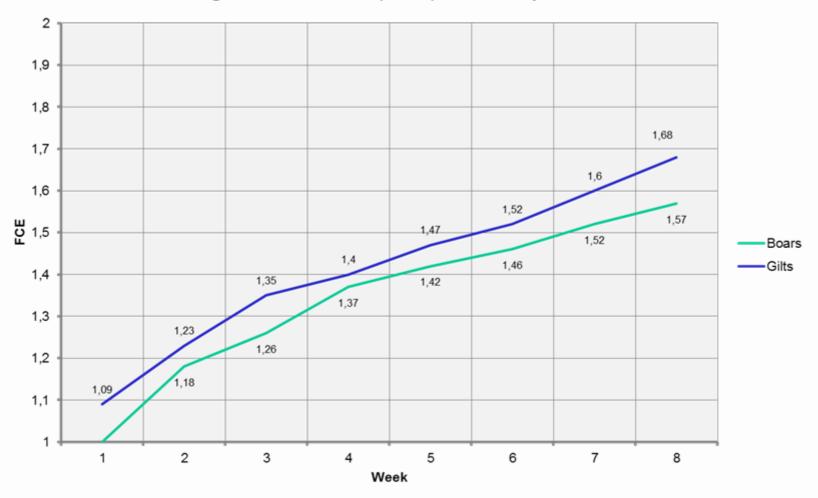

#### Feed Conversion Efficiency (FCE) since weaning

#### Source: Sharragh Weaner Trial (2012), Makeway.ie