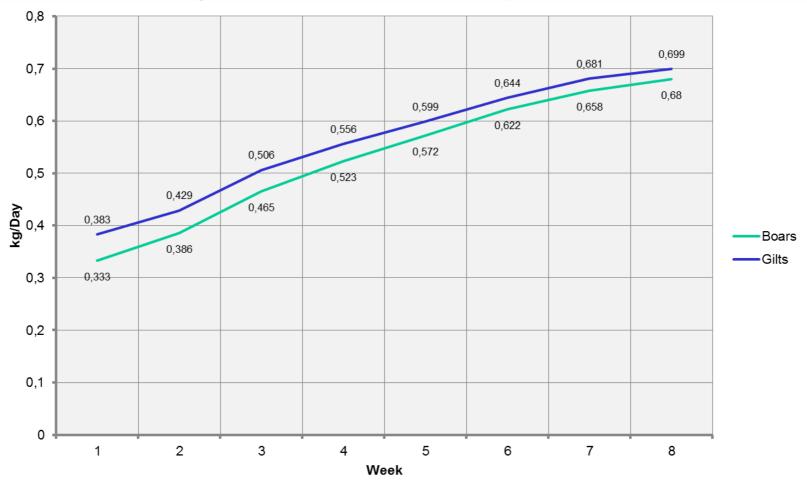

## Average daily gain with Spotmix for weaners

Source: Sharragh Weaner Trial (2012), Makeway.ie